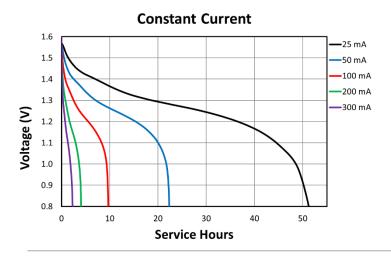

PROFESSIONAL BATTERIES Procell Professional batteries Berkshire Corporate Park Phone: 1-800-544-5454 (Toll-free) www.procell.com Delivered capacity is dependent on the applied load, operating temperature and cut-off voltage. Please refer to the charts and discharge data shown for examples of the energy/service life that the battery will provide for various load conditions.

This data is subject to change. Performance information is typical. Contact Duracell for the latest information.