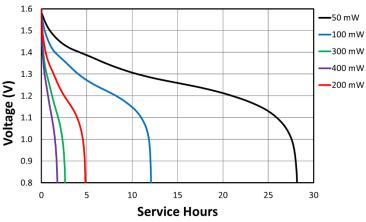

## **Constant Power**

Typical Internal Resistance

Delivered capacity is dependent on the applied load, operating temperature and cut-off voltage. Please refer to the charts and discharge data shown for examples of the energy/service life that the battery will provide for various load conditions.

This data is subject to change. Performance information is typical. Contact Duracell for the latest information.