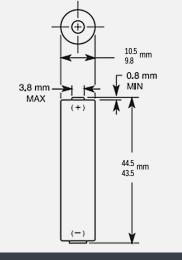

# ALKALINE-MANGANESE DIOXIDE BATTERY



# Size: AAA (LR03) PC2400



#### Dimensions shown are IEC standards

# **KEY FEATURES**

- Reliable Performance
- Excellent resistance to corrosion
- Designed to meet all major quality, safety and environmental standards:
  - o Safety: IEC 60086-5
  - o ANSI C 18.1M, Part-2
  - o EU Battery Directive
  - Quality: ISO 14001 and 9001, Duracell World Class Continuous Improvement Program

### TYPICAL APPLICATIONS

- Remote Controls
- Sensors
- Security keypads
- Wireless mouse

# **ELECTRICAL CHARACTERISTICS**

| • | Nominal capacity (25mA Cont., .8V cut-off) | 1,222 mAh |
|---|--------------------------------------------|-----------|
|   |                                            |           |

- Typical Voltage (at + 20 °C)
  1.5 V
- AC Impedance @ 1kHz 155 mΩ

# PHYSICAL CHARACTERISTICS

| • | Typical weight | 11.