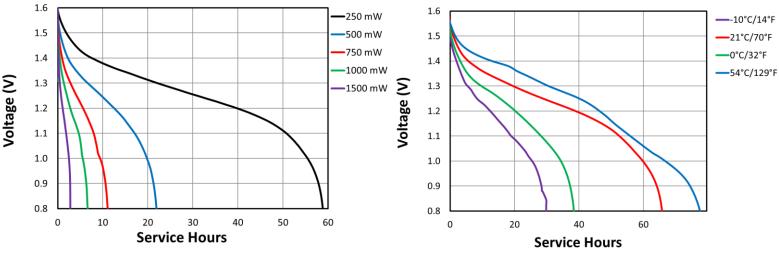

Delivered capacity is dependent on the applied load, operating temperature and cut-off voltage. Please refer to the charts and discharge data shown for examples of the energy/service life that the battery will provide for various load conditions.

## TYPICAL PERFORMANCE

Voltage (V)

Zn / MnO<sub>2</sub>

**Constant Power** 

Procell Professional batteries Berkshire Corporate Park Phone: 1-800-544-5454 (Toll-free) www.procell.com Delivered capacity is dependent on the applied load, operating temperature and cut-off voltage. Please refer to the charts and discharge data shown for examples of the energy/service life that the battery will provide for various load conditions.