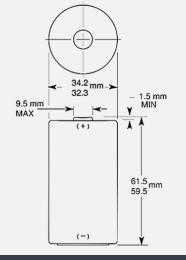

#### Dimensions shown are IEC standards

# PHYSICAL CHARACTERISTICS

| • | Typical weight | 140.0 g (5 oz)                              |
|---|----------------|---------------------------------------------|
| • | Typical volume | 56.4 cm <sup>3</sup> (3.4 in <sup>3</sup> ) |
| • | Terminals      | Flat                                        |