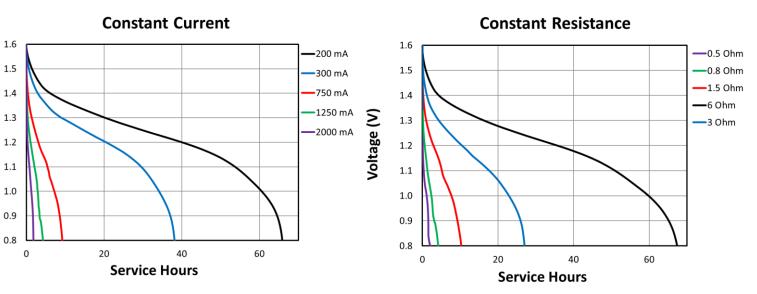

Delivered capacity is dependent on the applied load, operating temperature and cut-off voltage. Please refer to the charts and discharge data shown for examples of the energy/service life that the battery will provide for various load conditions.

## TYPICAL PERFORMANCE

Voltage (V)

Zn / MnO<sub>2</sub>

**Constant Power** 

Procell Professional batteries Berkshire Corporate Park Phone: 1-800-544-5454 (Toll-free) www.procell.com Delivered capacity is dependent on the applied load, operating temperature and cut-off voltage. Please refer to the charts and discharge data shown for examples of the energy/service life that the battery will provide for various load conditions.