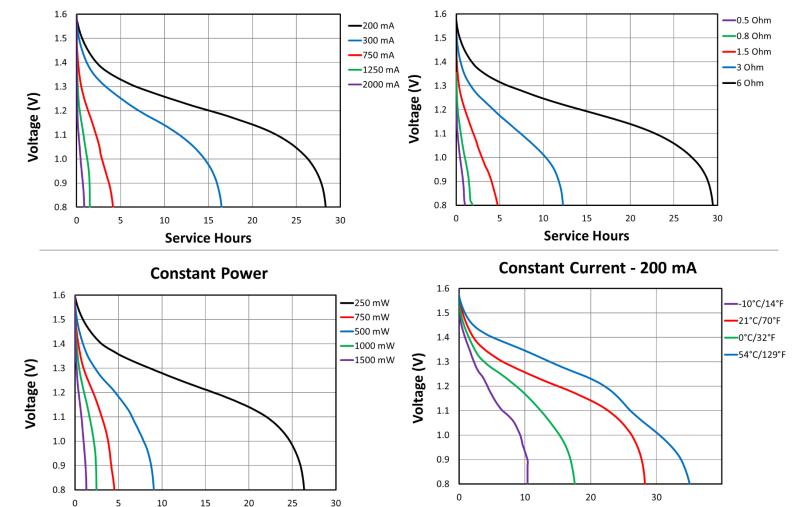

Delivered capacity is dependent on the applied load, operating temperature and cut-off voltage. Please refer to the charts and discharge data shown for examples of the energy/service life that the battery will provide for various load conditions.

## TYPICAL PERFORMANCE

**Constant Current** 

**Constant Resistance** 

**Service Hours** 

PROFESSIONAL BATTERIES Procell Professional batteries Berkshire Corporate Park Phone: 1-800-544-5454 (Toll-free) www.procell.com Delivered capacity is dependent on the applied load, operating temperature and cut-off voltage. Please refer to the charts and discharge data shown for examples of the energy/service life that the battery will provide for various load conditions.