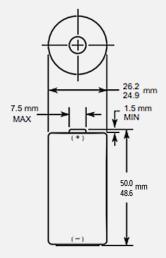

#### Dimensions shown are IEC standards

# PHYSICAL CHARACTERISTICS

| • | Typical weight | 65.0 g (2.5 oz)                             |
|---|----------------|---------------------------------------------|
| • | Typical volume | 26.9 cm <sup>3</sup> (1.6 in <sup>3</sup> ) |
| • | Terminals      | Flat                                        |