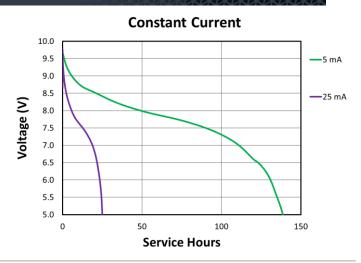

cal volume

22.8 cm3 (1.4 in3)

Terminals

Miniature snap

## **OPERATING & STORAGE CONDITIONS**

Operating temperature range

-20°C to 54°C (-4°F to 130°F)

 Recommended Storage (storage area should be clean, cool, dry and ventilated)

5°C to 30°C (41°F to 86° F)

# PROCELL®

PROFESSIONAL BATTERIES

Procell Professional batteries Berkshire Corporate Park Phone: 1-800-544-5454 (Toll-free) www.procell.com Delivered capacity is dependent on the applied load, operating temperature and cut-off voltage. Please refer to the charts and discharge data shown for examples of the energy/service life that the battery will provide for various load conditions.

This data is subject to change. Performance information is typical. Contact Duracell for the latest information.



#### TYPICAL PERFORMANCE









#### Constant Current - 75mA





PROFESSIONAL BATTERIES

Procell Professional batteries Berkshire Corporate Park Phone: 1-800-544-5454 (Toll-free)

www.procell.com

Delivered capacity is dependent on the applied load, operating temperature and cut-off voltage. Please refer to the charts and discharge data shown for examples of the energy/service life that the battery will provide for various load conditions.

This data is subject to change. Performance information is typical. Contact Duracell for the latest information.