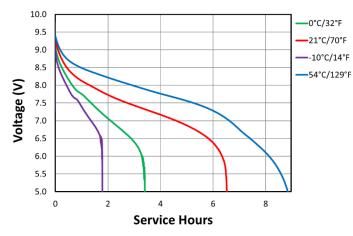

## **OPERATING & STORAGE CONDITIONS**

Operating temperature range

-20°C to 54°C (-4°F to 130°F)

 Recommended Storage (storage area should be clean, cool, dry and ventilated)

5°C to 30°C (41°F to 86° F)

# PROCELL®

PROFESSIONAL BATTERIES

Procell Professional batteries Berkshire Corporate Park Phone: 1-800-544-5454 (Toll-free) www.procell.com Delivered capacity is dependent on the applied load, operating temperature and cut-off voltage. Please refer to the charts and discharge data shown for examples of the energy/service life that the battery will provide for various load conditions.

This data is subject to change. Performance information is typical. Contact Duracell for the latest information.

#### TYPICAL PERFORMANCE