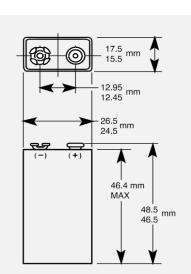

## ALKALINE-MANGANESE DIOXIDE BATTERY

Size: 9V (6LR61) PX1604

Dimensions shown are IEC standards

#### PHYSICAL CHARACTERISTICS

Typical weight

48.5 g (1.6 oz)

Typical volume

22.8 cm3 (1.4 in3)

Terminals

Miniature snap