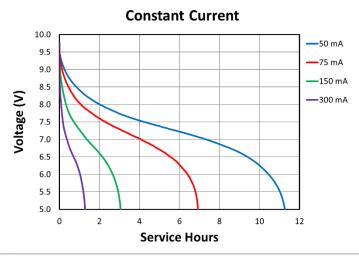

#### TYPICAL PERFORMANCE

#### Constant Current - 75mA

PROFESSIONAL BATTERIES

Procell Professional batteries Berkshire Corporate Park Phone: 1-800-544-5454 (Toll-free)

www.procell.com

Delivered capacity is dependent on the applied load, operating temperature and cut-off voltage. Please refer to the charts and discharge data shown for examples of the energy/service life that the battery will provide for various load conditions.