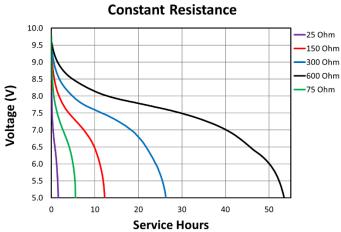

# PROCELL®

PROFESSIONAL BATTERIES

Procell Professional batteries Berkshire Corporate Park Phone: 1-800-544-5454 (Toll-free) www.procell.com Delivered capacity is dependent on the applied load, operating temperature and cut-off voltage. Please refer to the charts and discharge data shown for examples of the energy/service life that the battery will provide for various load conditions.

This data is subject to change. Performance information is typical. Contact Duracell for the latest information.

#### TYPICAL PERFORMANCE