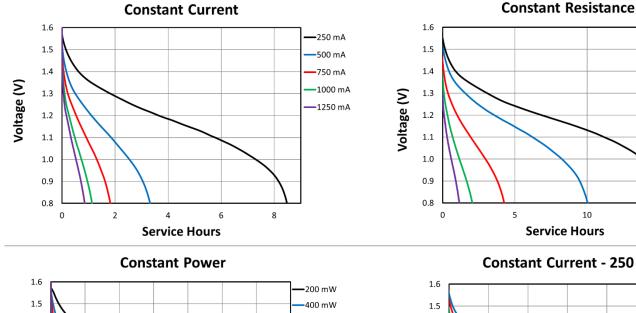

# PROCELL®

PROFESSIONAL BATTERIES
Procell Professional batteries
Berkshire Corporate Park
Phone: 1-800-544-5454 (Toll-free)
www.procell.com

Delivered capacity is dependent on the applied load, operating temperature and cut-off voltage. Please refer to the charts and discharge data shown for examples of the energy/service life that the battery will provide for various load conditions.

This data is subject to change. Performance information is typical. Contact Duracell for the latest information.

-1 Ohm

-1.5 Ohm

-2.5 Ohm

—5 Ohm

15

<del>---</del>7.5 Ohm

## TYPICAL PERFORMANCE

Delivered capacity is dependent on the applied load, operating temperature and cut-off voltage. Please refer to the charts and

discharge data shown for examples of the energy/service life that the

battery will provide for various load conditions.