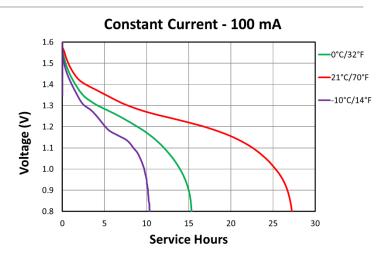

#### TYPICAL PERFORMANCE

## PROCELL®

PROFESSIONAL BATTERIES
Procell Professional batteries
Berkshire Corporate Park
Phone: 1-800-544-5454 (Toll-free)
www.procell.com

Delivered capacity is dependent on the applied load, operating temperature and cut-off voltage. Please refer to the charts and dischargedata shown for examples of the energy/service life that the battery will provide for various load conditions.