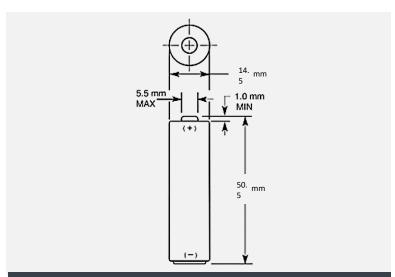

## ALKALINE-MANGANESE DIOXIDE BATTERY

Size: AA (LR6) PC1500

Dimensions shown are IEC standards

### PHYSICAL CHARACTERISTICS

■ Typical weight 24.7 g (0.9 oz)

Typical volume
 8.4 cm³ (0.5 in³)

Terminals