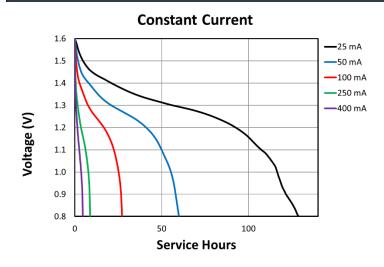

## PROCELL®

PROFESSIONAL BATTERIES
Procell Professional batteries
Berkshire Corporate Park
Phone: 1-800-544-5454 (Toll-free)
www.procell.com

Delivered capacity is dependent on the applied load, operating temperature and cut-off voltage. Please refer to the charts and dischargedata shown for examples of the energy/service life that the battery will provide for various load conditions.

#### TYPICAL PERFORMANCE