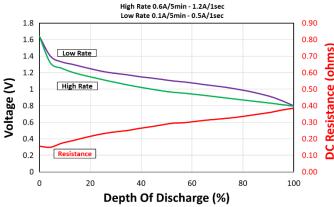

#### **Typical Internal Resistance**

## PROCELL®

PROFESSIONAL BATTERIES
Procell Professional batteries
Berkshire Corporate Park
Phone: 1-800-544-5454 (Toll-free)
www.procell.com

Delivered capacity is dependent on the applied load, operating temperature and cut-off voltage. Please refer to the charts and dischargedata shown for examples of the energy/service life that the battery will provide for various load conditions.