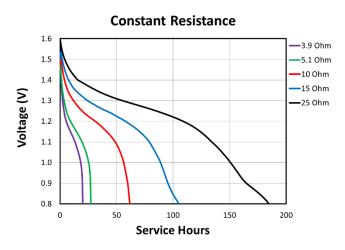

# **PROCELL**®

PROFESSIONAL BATTERIES
Procell Professional batteries
Berkshire Corporate Park
Phone: 1-800-544-5454 (Toll-free)
www.procell.com

Delivered capacity is dependent on the applied load, operating temperature and cut-off voltage. Please refer to the charts and discharge data shown for examples of the energy/service life that the battery will provide for various load conditions.

## TYPICAL PERFORMANCE