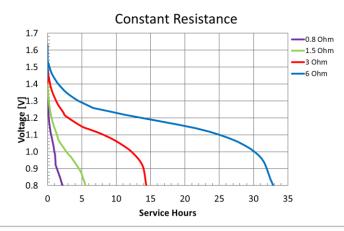

PROFESSIONAL BATTERIES
Procell Professional batteries
Berkshire Corporate Park

Phone: 1-800-544-5454 (Toll-free)

www.procell.com

Delivered capacity is dependent on the applied load, operating temperature and cut-off voltage. Please refer to the charts and discharge data shown for examples of the energy/service life that the battery will provide for various load conditions.

This data is subject to change. Performance information is typical. Contact Duracell for the latest information.

#### TYPICAL PERFORMANCE