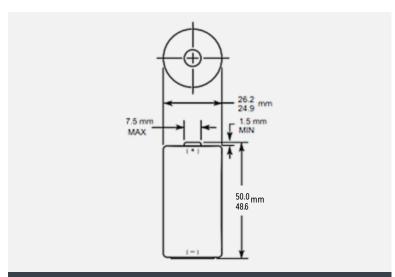

# ALKALINE-MANGANESE DIOXIDE BATTERY

Size: C (LR14) PX1400

Dimensions shown are IEC standards

#### PHYSICAL CHARACTERISTICS

Typical weight 70.0 g (2.5 oz)

■ Typical volume 26.9 cm³ (1.6 in³)

Terminals