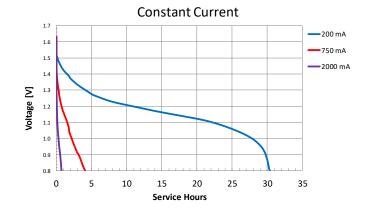

PROFESSIONAL BATTERIES
Procell Professional batteries
Berkshire Corporate Park

Phone: 1-800-544-5454 (Toll-free)

www.procell.com

Delivered capacity is dependent on the applied load, operating temperature and cut-off voltage. Please refer to the charts and discharge data shown for examples of the energy/service life that the battery will provide for various load conditions.

This data is subject to change. Performance information is typical. Contact Duracell for the latest information.

#### TYPICAL PERFORMANCE