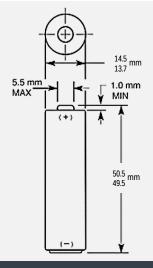

#### Dimensions shown are IEC standards

## PHYSICAL CHARACTERISTICS

| • | Typical weight | 24.3 g (0.9 oz)                            |
|---|----------------|--------------------------------------------|
| • | Typical volume | 8.4 cm <sup>3</sup> (0.5 in <sup>3</sup> ) |
| • | Terminals      | Flat                                       |