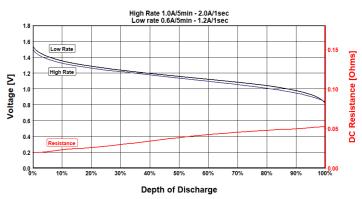

#### TYPICAL PERFORMANCE

PROFESSIONAL BATTERIES Procell Professional batteries Berkshire Corporate Park Phone: 1-800-544-5454 (Toll-free) www.procell.com Typical Internal Resistance

Delivered capacity is dependent on the applied load, operating temperature and cut-off voltage. Please refer to the charts and discharge data shown for examples of the energy/service life that the battery will provide for various load conditions.

This data is subject to change. Performance information is typical. Contact Duracell for the latest information.