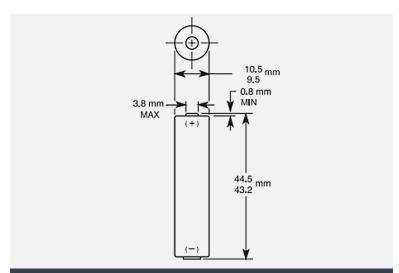

# ALKALINE-MANGANESE DIOXIDE BATTERY

Size: AAA (LR03) PX2400

Dimensions shown are IEC standards

### PHYSICAL CHARACTERISTICS

Typical weight 11.6 g (0.4 oz)

Typical volume
 3.5 cm³ (0.2 in³)

Terminals Flat