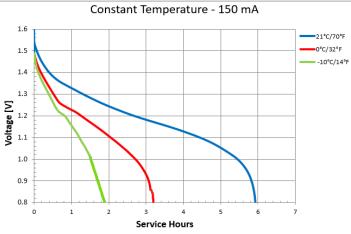

PROFESSIONAL BATTERIES
Procell Professional batteries
Berkshire Corporate Park
Phone: 1-800-544-5454 (Toll-free)

www.procell.com

Delivered capacity is dependent on the applied load, operating temperature and cut-off voltage. Please refer to the charts and discharge data shown for examples of the energy/service life that the battery will provide for various load conditions.

This data is subject to change. Performance information is typical. Contact Duracell for the latest information.