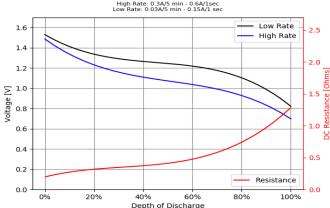

# Typical Internal Resistance

PROFESSIONAL BATTERIES

Procell Professional batteries Berkshire Corporate Park Phone: 1-800-544-5454 (Toll-free)

www.procell.com

Delivered capacity is dependent on the applied load, operating temperature and cut-off voltage. Please refer to the charts and discharge data shown for examples of the energy/service life that the battery will provide for various load conditions.

This data is subject to change. Performance information is typical. Contact Duracell for the latest information.