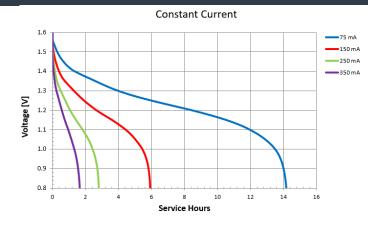

PROFESSIONAL BATTERIES
Procell Professional batteries
Berkshire Corporate Park
Phone: 1-800-544-5454 (Toll-free)

www.procell.com

Delivered capacity is dependent on the applied load, operating temperature and cut-off voltage. Please refer to the charts and discharge data shown for examples of the energy/service life that the battery will provide for various load conditions.

This data is subject to change. Performance information is typical. Contact Duracell for the latest information.

# TYPICAL PERFORMANCE