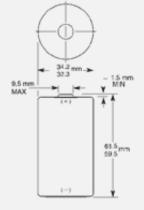

### Size: D (LR20) PX1300

Dimensions shown are IEC standards

#### Dimensions shown are IEC standards